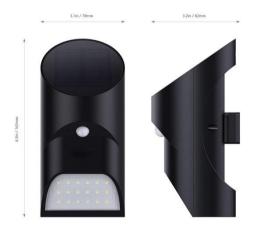

## **Product Parameters:**

| _                        |                                   |
|--------------------------|-----------------------------------|
| ITEM NO.                 | AT8529                            |
| Solar Panel              | Monocrystal Silicon 5.5V/0.55W    |
| Battery                  | 1 PC 18650 Li-ion 3.7V 1800mAh    |
| LED color                | 2700~6500K (customizable)         |
| Material                 | PS & ABS                          |
| Dimensions               | 16.0x8.0x8.0 CM                   |
| Charge time              | > 8 hours                         |
| Work time                | 150LM <2 hours, 5LM>12 Hours      |
| Package                  | Colorful Paper Box/8.2x8.2x17.0CM |
| Weight                   | 180 G                             |
| Carton Size              | 43x36x35 CM / 40 PCS              |
| Induction Angle/Distance | 120°/3-6M                         |
| Min.Order                | 3000 PCS                          |