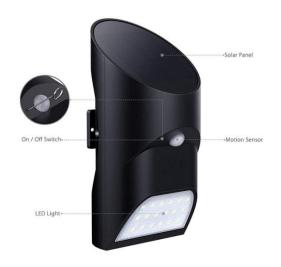

## Solar Sensor Wall Lights For Front Door (AT8529)

## **Product Advantage:**

- DIM MODE + MOTION ACTIVATED SECURITY LIGHT: The solar lights automatically works from dusk to dawn and stays on all night in a low light.
- No wiring necessary; solar energy powered, LED Solar powered, Solar Security Light
- SIMPLE INSTALLATION: Lightweight make it easy to mount with included screw, Height of 6.5ft-10ft off the ground as the recommended height. LED light source is completely green, no pollution
- WEATHER RESISTANCE: IP64 waterproof and heatproof, great solar security lights for outdoor yard, patio, fence, pool, porch, step etc