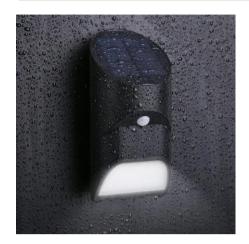

## Solar Sensor Wall Lights For Front Door (AT8529)

## **Product Advantage:**

- DIM MODE + MOTION ACTIVATED SECURITY LIGHT: The solar lights automatically works from dusk to dawn and stays on all night in a low light.
- No wiring necessary; solar energy powered, LED Solar powered, Solar Security Light
- SIMPLE INSTALLATION: Lightweight make it easy to mount with included screw, Height of 6.5ft-10ft off the ground as the recommended height. LED light source is completely green, no pollution
- WEATHER RESISTANCE: IP64 waterproof and heatproof, great solar security lights for outdoor yard, patio, fence, pool, porch, step etc