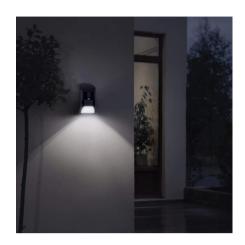

## **Product Advantage:**

- DIM MODE + MOTION ACTIVATED SECURITY LIGHT: The solar lights automatically works from dusk to dawn and stays on all night in a low light.
- No wiring necessary; solar energy powered, LED Solar powered, Solar Security Light
- SIMPLE INSTALLATION: Lightweight make it easy to mount with included screw, Height of 6.5ft-10ft off the ground as the recommended height. LED light source is completely green, no pollution
- WEATHER RESISTANCE: IP64 waterproof and heatproof, great solar security lights for outdoor yard, patio, fence, pool, porch, step etc