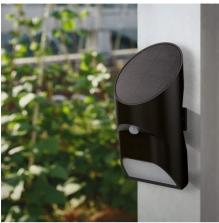

## Solar Sensor Wall Lights For Front Door (AT8529)

## **Product Advantage:**

- DIM MODE + MOTION ACTIVATED SECURITY LIGHT: The solar lights automatically works from dusk to dawn and stays on all night in a low light.
- No wiring necessary; solar energy powered, LED Solar powered, Solar Security Light
- SIMPLE INSTALLATION: Lightweight make it easy to mount with included screw, Height of 6.5ft-10ft off the ground as the recommended height. LED light source is completely green, no pollution
- WEATHER RESISTANCE: IP64 waterproof and heatproof, great solar security lights for outdoor yard, patio, fence, pool, porch, step etc