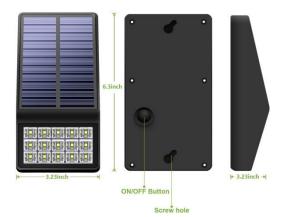

## Product Advantage:

- DIM MODE + MOTION ACTIVATED SECURITY LIGHT: The solar lights automatically works from dusk to dawn and stays on all night in a low light.
- ADVANCED MICROWAVE SENSOR TECHNOLOGY: More sensitive than other PIR motion sensor solar lights
- SIMPLE INSTALLATION: Lightweight make it easy to mount with included screw, Height of 6.5ft-10ft off the ground as the recommended height. New design with press button at back of this outdoor solar lights, no worried about lost pin again
- WEATHER RESISTANCE: IP64 waterproof and heatproof, great solar security lights for outdoor yard, patio, fence, pool, porch, step etc

## **Product Parameters:**

| ITEM NO.                 | AT8528                                 |
|--------------------------|----------------------------------------|
| Solar Panel              | Monocrystal Silicon 5.5V/1.0W          |
| Battery                  | 1 PC 18650 Li-ion 3.7V 2000mAh         |
| LED color                | 2700~6500K (customizable)              |
| Material                 | PC & ABS                               |
| Dimensions               | 16.0x8.2x2.8 CM                        |
| Charge time              | > 8 hours                              |
| Work time                | 100% Brightness <4 hours, 30%>12 Hours |
| Package                  | Colorful Paper Box/23.0x4.5x8.5CM      |
| Weight                   | 180 G                                  |
| Carton Size              | 35.5x35x29 CM / 54 PCS                 |
| Induction Angle/Distance | 160°/8~10M                             |
| Min.Order                | 1000 PCS                               |