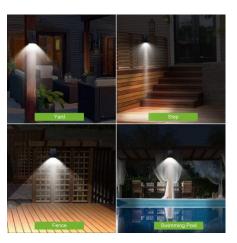

## Product Advantage:

- DIM MODE + MOTION ACTIVATED SECURITY LIGHT: The solar lights automatically works from dusk to dawn and stays on all night in a low light.
- ADVANCED MICROWAVE SENSOR TECHNOLOGY: More sensitive than other PIR motion sensor solar lights
- SIMPLE INSTALLATION: Lightweight make it easy to mount with included screw, Height of 6.5ft-10ft off the ground as the recommended height. New design with press button at back of this outdoor solar lights, no worried about lost pin again
- WEATHER RESISTANCE: IP64 waterproof and heatproof, great solar security lights for outdoor yard, patio, fence, pool, porch, step etc