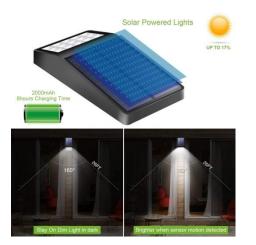

## Product Advantage:

- DIM MODE + MOTION ACTIVATED SECURITY LIGHT: The solar lights automatically works from dusk to dawn and stays on all night in a low light.
- ADVANCED MICROWAVE SENSOR TECHNOLOGY: More sensitive than other PIR motion sensor solar lights
- SIMPLE INSTALLATION: Lightweight make it easy to mount with included screw, Height of 6.5ft-10ft off the ground as the recommended height. New design with press button at back of this outdoor solar lights, no worried about lost pin again
- WEATHER RESISTANCE: IP64 waterproof and heatproof, great solar security lights for outdoor yard, patio, fence, pool, porch, step etc

## **Product Parameters:**

| ITEM NO.                 | AT8528                                 |
|--------------------------|----------------------------------------|
| Solar Panel              | Monocrystal Silicon 5.5V/1.0W          |
| Battery                  | 1 PC 18650 Li-ion 3.7V 2000mAh         |
| LED color                | 2700~6500K (customizable)              |
| Material                 | PC & ABS                               |
| Dimensions               | 16.0x8.2x2.8 CM                        |
| Charge time              | > 8 hours                              |
| Work time                | 100% Brightness <4 hours, 30%>12 Hours |
| Package                  | Colorful Paper Box/23.0x4.5x8.5CM      |
| Weight                   | 180 G                                  |
| Carton Size              | 35.5x35x29 CM / 54 PCS                 |
| Induction Angle/Distance | 160°/8~10M                             |
| Min.Order                | 1000 PCS                               |