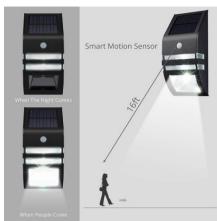

## **Product Advantage:**

- Installs easily in seconds; just peel and stick to any surface, mounting hardware included.
- No wiring necessary; solar energy powered,LED Solar powered,Solar Security Light.
- LED light source is completely green, no pollution.
- Waterproof design, Automatic sensing; Stainless steel construction for maintenance free lights.
- Perfect for areas where conventional electrical supply is not available, or spaces where it always seems just a little too dark or standard lights would be problematic such as pathway, staircase, garden, yard.