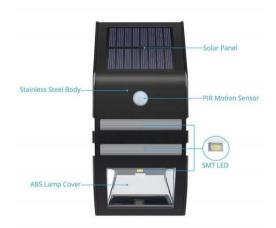

## **Product Advantage:**

- Installs easily in seconds; just peel and stick to any surface, mounting hardware included.
- No wiring necessary; solar energy powered,LED Solar powered,Solar Security Light.
- LED light source is completely green, no pollution.
- Waterproof design, Automatic sensing; Stainless steel construction for maintenance free lights.
- Perfect for areas where conventional electrical supply is not available, or spaces where it always seems just a little too dark or standard lights would be problematic such as pathway, staircase, garden, yard.

## **Product Parameters:**

| ITEM NO.    | AT8525                                  |
|-------------|-----------------------------------------|
| Solar Panel | Monocrystal Silicon 5.0V/0.4W           |
| Battery     | 1 PC 18650 Li-ion 3.7V 1200mAh          |
| LED color   | RED&GREEN&BLUE                          |
| Material    | Stainless Steel & Plastic               |
| Dimensions  | 17x8x5 CM                               |
| Charge time | >8 hours                                |
| Work time   | 30% Brightness <12 hours, 30S>120 Times |
| Package     | Colorful Paper Box/17.5x8.5x6.0 CM      |
| Weight      | 230 G                                   |
| Carton Size | 37x29x45 CM / 40 PCS                    |
| IP Rating   | IP44                                    |
| Min.Order   | 2000 PCS                                |