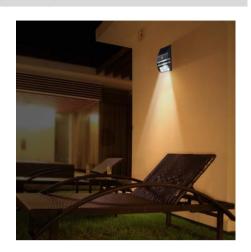

## **Product Advantage:**

- Installs easily in seconds; just peel and stick to any surface, mounting hardware included.
- No wiring necessary; solar energy powered,LED Solar powered,Solar Security Light.
- LED light source is completely green, no pollution.
- Waterproof design, Automatic sensing; Stainless steel construction for maintenance free lights.
- Perfect for areas where conventional electrical supply is not available, or spaces where it always seems just a little too dark or standard lights would be problematic such as pathway, staircase, garden, yard.