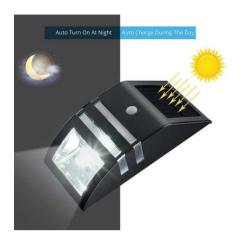

## Wireless Solar Outdoor Wall Light LED with PIR Motion Sensor (AT8525)

## **Product Advantage:**

- Installs easily in seconds; just peel and stick to any surface, mounting hardware included.
- No wiring necessary; solar energy powered,LED Solar powered,Solar Security Light.
- LED light source is completely green, no pollution.
- Waterproof design, Automatic sensing; Stainless steel construction for maintenance free lights.
- Perfect for areas where conventional electrical supply is not available, or spaces where it always seems just a little too dark or standard lights would be problematic such as pathway, staircase, garden, yard.