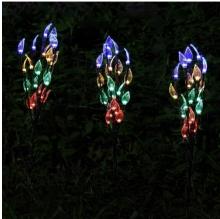

## **Product Advantage:**

- Tree Shaped Design: Combining 3 tree shaped stake lights in a whole, it decorates and creates warm and charming atmosphere to your garden, patio, porch etc
- Solar Energy Powered: Built-in rechargeable batteries store solar energy at day and auto illuminate whole night, environmental friendly and energy saving
- Sturdy on or Flash Mode: Each tree with 20 LEDs(total 60 LEDs), it can be freely set as sturdy on or flash lighting mode, vivid and beautiful
- Easy Installation, Water-resistant: Just insert the stake into ground, no wiring required for installation. it withstands harsh weather as foggy, raining, cloudy etc