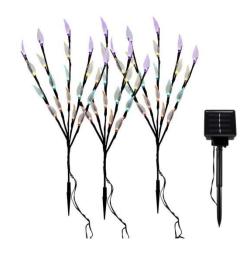

## **Solar Powered Garden Tree Shaped Stake Light (AT8931)**

## **Product Advantage:**

- Tree Shaped Design: Combining 3 tree shaped stake lights in a whole, it decorates and creates warm and charming atmosphere to your garden, patio, porch etc
- Solar Energy Powered: Built-in rechargeable batteries store solar energy at day and auto illuminate whole night, environmental friendly and energy saving
- Sturdy on or Flash Mode: Each tree with 20 LEDs(total 60 LEDs), it can be freely set as sturdy on or flash lighting mode, vivid and beautiful
- Easy Installation, Water-resistant: Just insert the stake into ground, no wiring required for installation. it withstands harsh weather as foggy, raining, cloudy etc