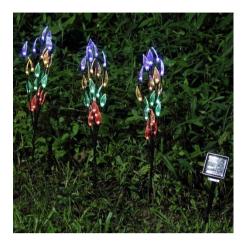

## **Solar Powered Garden Tree Shaped Stake Light (AT8931)**

## **Product Advantage:**

- Tree Shaped Design: Combining 3 tree shaped stake lights in a whole, it decorates and creates warm and charming atmosphere to your garden, patio, porch etc
- Solar Energy Powered: Built-in rechargeable batteries store solar energy at day and auto illuminate whole night, environmental friendly and energy saving
- Sturdy on or Flash Mode: Each tree with 20 LEDs(total 60 LEDs), it can be freely set as sturdy on or flash lighting mode, vivid and beautiful
- Easy Installation, Water-resistant: Just insert the stake into ground, no wiring required for installation. it withstands harsh weather as foggy, raining, cloudy etc