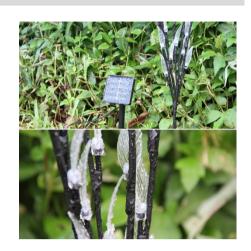

## **Product Advantage:**

- Tree Shaped Design: Combining 3 tree shaped stake lights in a whole, it decorates and creates warm and charming atmosphere to your garden, patio, porch etc
- Solar Energy Powered: Built-in rechargeable batteries store solar energy at day and auto illuminate whole night, environmental friendly and energy saving
- Sturdy on or Flash Mode: Each tree with 20 LEDs(total 60 LEDs), it can be freely set as sturdy on or flash lighting mode, vivid and beautiful
- Easy Installation, Water-resistant: Just insert the stake into ground, no wiring required for installation. it withstands harsh weather as foggy, raining, cloudy etc