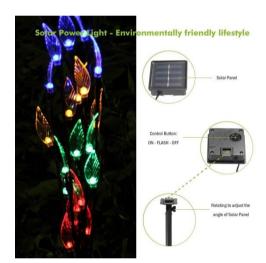

## **Product Advantage:**

- Tree Shaped Design: Combining 3 tree shaped stake lights in a whole, it decorates and creates warm and charming atmosphere to your garden, patio, porch etc
- Solar Energy Powered: Built-in rechargeable batteries store solar energy at day and auto illuminate whole night, environmental friendly and energy saving
- Sturdy on or Flash Mode: Each tree with 20 LEDs(total 60 LEDs), it can be freely set as sturdy on or flash lighting mode, vivid and beautiful
- Easy Installation, Water-resistant: Just insert the stake into ground, no wiring required for installation. it withstands harsh weather as foggy, raining, cloudy etc

## **Product Parameters:**

| ITEM NO.    | AT8931                        |
|-------------|-------------------------------|
| Solar Panel | Monocrystal Silicon 2.0V/0.3W |
| Battery     | 1 PC Ni-MH 1.2V AA 600mAh     |
| LED color   | RED&GREEN&BLUE                |
| Material    | Plastic                       |
| Dimensions  | Height: 60 CM                 |
| Charge time | >6 hours                      |
| Work time   | <8 hours                      |
| Package     | Paper Box/7x8x78 CM           |
| Weight      | 600 G                         |
| Carton Size | 26x22x79 CM / 12 PCS          |
| IP Rating   | IP44                          |
| Min.Order   | 3000 PCS                      |