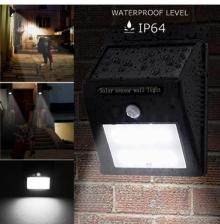

## **Product Advantage:**

- Easy installation: No wiring needed, can be install on any where you want. This light is waterproof and durable with solid hard plastic construction.
- Smart PIR plus Light Sensor: When it turns dark, the light is activated by movement which is detected within 10 ft and 120 degree. and If no further movement is detected within 30 seconds then the light is off automatically.
- Perfect for areas where conventional electrical supply is not available, or spaces where it always seems just a little too dark or standard lights would be problematic such as pathway, staircase, garden, yard.

## **Product Parameters:**

| ITEM NO.                | AT8524                                  |
|-------------------------|-----------------------------------------|
| Solar Panel             | Monocrystal Silicon 5.0V/0.4W           |
| Battery                 | 1 PC 18650 Li-ion 3.7V 1200mAh          |
| LED color               | 4500K (Customizable)                    |
| Material                | Plastic                                 |
| Dimensions              | 9.6x4.8x12.4 CM                         |
| Charge time             | >8 hours                                |
| Work time               | 30% Brightness <12 hours, 30S>120 Times |
| Package                 | Colorful Paper Box/10.5x5.2x13.5 CM     |
| Weight                  | 180 G                                   |
| Carton Size             | 42x28x28 CM / 40 PCS                    |
| Sensing Distance/ Angle | 3-5M/120°                               |
| Min.Order               | 1000 PCS                                |