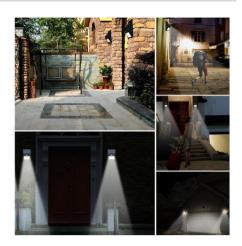

## **Product Advantage:**

- Easy installation: No wiring needed, can be install on any where you want. This light is waterproof and durable with solid hard plastic construction.
- Smart PIR plus Light Sensor: When it turns dark, the light is activated by movement which is detected within 10 ft and 120 degree. and If no further movement is detected within 30 seconds then the light is off automatically.
- Perfect for areas where conventional electrical supply is not available, or spaces where it always seems just a little too dark or standard lights would be problematic such as pathway, staircase, garden, yard.