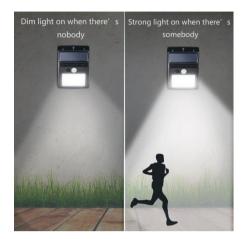

## **Product Advantage:**

- Easy installation: No wiring needed, can be install on any where you want. This light is waterproof and durable with solid hard plastic construction.
- Smart PIR plus Light Sensor: When it turns dark, the light is activated by movement which is detected within 10 ft and 120 degree. and If no further movement is detected within 30 seconds then the light is off automatically.
- Perfect for areas where conventional electrical supply is not available, or spaces where it always seems just a little too dark or standard lights would be problematic such as pathway, staircase, garden, yard.