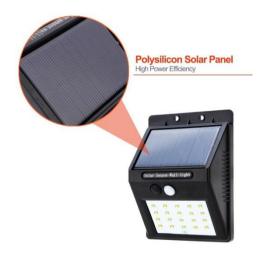

## **Product Parameters:**

| ITEM NO.                | AT8524                                  |
|-------------------------|-----------------------------------------|
| Solar Panel             | Monocrystal Silicon 5.0V/0.4W           |
| Battery                 | 1 PC 18650 Li-ion 3.7V 1200mAh          |
| LED color               | 4500K (Customizable)                    |
| Material                | Plastic                                 |
| Dimensions              | 9.6x4.8x12.4 CM                         |
| Charge time             | >8 hours                                |
| Work time               | 30% Brightness <12 hours, 30S>120 Times |
| Package                 | Colorful Paper Box/10.5x5.2x13.5 CM     |
| Weight                  | 180 G                                   |
| Carton Size             | 42x28x28 CM / 40 PCS                    |
| Sensing Distance/ Angle | 3-5M/120°                               |
| Min.Order               | 1000 PCS                                |