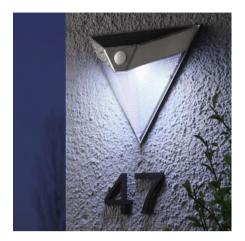

## Wireless Outdoor Solar Motion Security Wall Light (AT8523)

## **Product Advantage:**

- Better Design and Function: Pretty modern pyramid look provides nice bright light with three sides.
- Larger Solar Panel: 17% conversion rate and 20%
  larger solar panel mean greatly shorter charging time...
- Automatic Motion Sensor Lights for Security: No wiring.
  NO AC current.
- Great Outdoor Light: This solar light is perfect to be used in garden, fence, patio etc. Heat resistant and weatherproof, no worry about outdoor destroy.
- LED Sensor Light with Larger Sensor: Longer sensor
  length of 16-26 feet and sensing range max 150 degree.