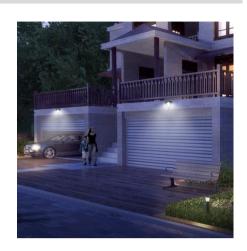

## **Product Advantage:**

- Better Design and Function: Pretty modern pyramid look provides nice bright light with three sides.
- Larger Solar Panel: 17% conversion rate and 20%
  larger solar panel mean greatly shorter charging time...
- Automatic Motion Sensor Lights for Security: No wiring.
  NO AC current.
- Great Outdoor Light: This solar light is perfect to be used in garden, fence, patio etc. Heat resistant and weatherproof, no worry about outdoor destroy.
- LED Sensor Light with Larger Sensor: Longer sensor
  length of 16-26 feet and sensing range max 150 degree.