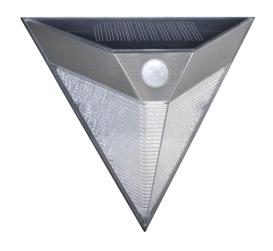

## Wireless Outdoor Solar Motion Security Wall Light (AT8523)

## **Product Advantage:**

- Better Design and Function: Pretty modern pyramid look provides nice bright light with three sides.
- Larger Solar Panel: 17% conversion rate and 20%
  larger solar panel mean greatly shorter charging time...
- Automatic Motion Sensor Lights for Security: No wiring.
  NO AC current.
- Great Outdoor Light: This solar light is perfect to be used in garden, fence, patio etc. Heat resistant and weatherproof, no worry about outdoor destroy.
- LED Sensor Light with Larger Sensor: Longer sensor
  length of 16-26 feet and sensing range max 150 degree.