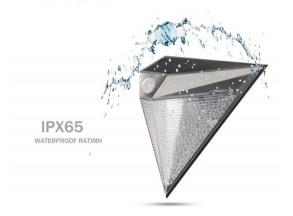

## Waterproof

## **Product Parameters:**

| ITEM NO.    | AT8523                                  |
|-------------|-----------------------------------------|
| Solar Panel | Monocrystal Silicon 5.0V/1.0W           |
| Battery     | 1 PC 18650 Li-ion 3.7V 1200mAh          |
| LED color   | 2700~6500K (customizable)               |
| Material    | Stainless Steel & Plastic               |
| Dimensions  | 22x20x10 CM                             |
| Charge time | >8 hours                                |
| Work time   | 30% Brightness <12 hours, 30S>120 Times |
| Package     | Colorful Paper Box/23.5x12x21.5 CM      |
| Weight      | 320 G                                   |
| Carton Size | 49x38x45 CM / 12 PCS                    |
| IP Rating   | IP65                                    |
| Min.Order   | 1000 PCS                                |