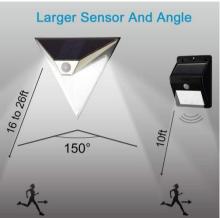

## **Product Advantage:**

- Better Design and Function: Pretty modern pyramid look provides nice bright light with three sides.
- Larger Solar Panel: 17% conversion rate and 20%
  larger solar panel mean greatly shorter charging time...
- Automatic Motion Sensor Lights for Security: No wiring.
  NO AC current.
- Great Outdoor Light: This solar light is perfect to be used in garden, fence, patio etc. Heat resistant and weatherproof, no worry about outdoor destroy.
- LED Sensor Light with Larger Sensor: Longer sensor
  length of 16-26 feet and sensing range max 150 degree.