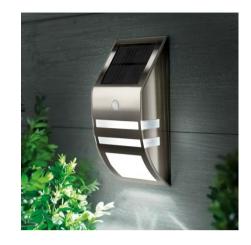

## Wireless Solar Outdoor Wall Light LED with PIR Motion Sensor (AT8522)

- Installs easily in seconds; just peel and stick to any surface, mounting hardware included.
- No wiring necessary; solar energy powered,LED Solar powered,Solar Security Light.
- LED light source is completely green, no pollution.
- Waterproof design, Automatic sensing; Stainless steel construction for maintenance free lights.
- Perfect for areas where conventional electrical supply is not available, or spaces where it always seems just a little too dark or standard lights would be problematic such as pathway, staircase, garden, yard.