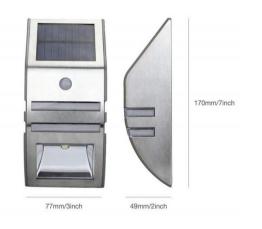

## Wireless Solar Outdoor Wall Light LED with PIR Motion Sensor (AT8522)

- Installs easily in seconds; just peel and stick to any surface, mounting hardware included.
- No wiring necessary; solar energy powered,LED Solar powered,Solar Security Light.
- LED light source is completely green, no pollution.
- Waterproof design, Automatic sensing; Stainless steel construction for maintenance free lights.
- Perfect for areas where conventional electrical supply is not available, or spaces where it always seems just a little too dark or standard lights would be problematic such as pathway, staircase, garden, yard.

## **Product Parameters:**

| ITEM NO.    | AT8522                                  |
|-------------|-----------------------------------------|
| Solar Panel | Monocrystal Silicon 5.0V/0.4W           |
| Battery     | 1 PC 18650 Li-ion 3.7V 1200mAh          |
| LED color   | RED&GREEN&BLUE                          |
| Material    | Stainless Steel & Plastic               |
| Dimensions  | 17x8x5 CM                               |
| Charge time | >8 hours                                |
| Work time   | 30% Brightness <12 hours, 30S>120 Times |
| Package     | Colorful Paper Box/17.5x8.5x6.0 CM      |
| Weight      | 230 G                                   |
| Carton Size | 37x29x45 CM / 40 PCS                    |
| IP Rating   | IP44                                    |
| Min.Order   | 1000 PCS                                |