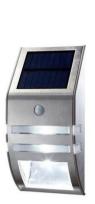

## Wireless Solar Outdoor Wall Light LED with PIR Motion Sensor (AT8522)

- Installs easily in seconds; just peel and stick to any surface, mounting hardware included.
- No wiring necessary; solar energy powered,LED Solar powered,Solar Security Light.
- LED light source is completely green, no pollution.
- Waterproof design, Automatic sensing; Stainless steel construction for maintenance free lights.
- Perfect for areas where conventional electrical supply is not available, or spaces where it always seems just a little too dark or standard lights would be problematic such as pathway, staircase, garden, yard.