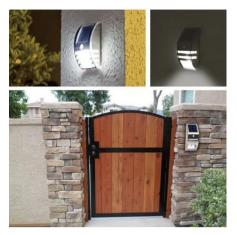

## Wireless Solar Outdoor Wall Light LED with PIR Motion Sensor (AT8522)

- Installs easily in seconds; just peel and stick to any surface, mounting hardware included.
- No wiring necessary; solar energy powered,LED Solar powered,Solar Security Light.
- LED light source is completely green, no pollution.
- Waterproof design, Automatic sensing; Stainless steel construction for maintenance free lights.
- Perfect for areas where conventional electrical supply is not available, or spaces where it always seems just a little too dark or standard lights would be problematic such as pathway, staircase, garden, yard.