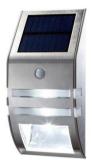

## Wireless Solar Outdoor Wall Light LED with PIR Motion Sensor (AT8522)

- Installs easily in seconds; just peel and stick to any surface, mounting hardware included.
- No wiring necessary; solar energy powered,LED Solar powered,Solar Security Light.
- LED light source is completely green, no pollution.
- Waterproof design, Automatic sensing; Stainless steel construction for maintenance free lights.
- Perfect for areas where conventional electrical supply is not available, or spaces where it always seems just a little too dark or standard lights would be problematic such as pathway, staircase, garden, yard.