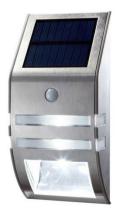

## Wireless Solar Outdoor Wall Light LED with PIR Motion Sensor (AT8522)

- Installs easily in seconds; just peel and stick to any surface, mounting hardware included.
- No wiring necessary; solar energy powered,LED Solar powered,Solar Security Light.
- LED light source is completely green, no pollution.
- Waterproof design, Automatic sensing; Stainless steel construction for maintenance free lights.
- Perfect for areas where conventional electrical supply is not available, or spaces where it always seems just a little too dark or standard lights would be problematic such as pathway, staircase, garden, yard.

## **Product Parameters:**

| ITEM NO.    | AT8522                                  |
|-------------|-----------------------------------------|
| Solar Panel | Monocrystal Silicon 5.0V/0.4W           |
| Battery     | 1 PC 18650 Li-ion 3.7V 1200mAh          |
| LED color   | RED&GREEN&BLUE                          |
| Material    | Stainless Steel & Plastic               |
| Dimensions  | 17x8x5 CM                               |
| Charge time | >8 hours                                |
| Work time   | 30% Brightness <12 hours, 30S>120 Times |
| Package     | Colorful Paper Box/17.5x8.5x6.0 CM      |
| Weight      | 230 G                                   |
| Carton Size | 37x29x45 CM / 40 PCS                    |
| IP Rating   | IP44                                    |
| Min.Order   | 1000 PCS                                |