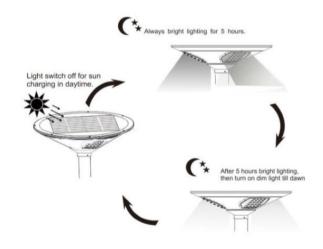

## Product Advantage:

- Professional design team develop, put solar panel, led chip, controller, battery, human induction in one box.
- Intelligent charge and discharge management, Charge-discharge dual protection and intelligent equalization technology, Cycle times more than 2000 times
- Smart remote control, With UVA(unmanned aerial vehicle) remote control,remote control long distance, bring high corrosion resistance,Four lighting modes can be set
- LED chip max can reach 220LM/W, more than double the average brightness of an ordinary LED light source,140 degree view angle,bring same lighting results with shotor pole