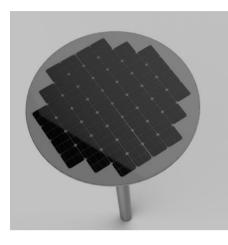

## Product Advantage:

- Professional design team develop, put solar panel, led chip, controller, battery, human induction in one box.
- Intelligent charge and discharge management, Charge-discharge dual protection and intelligent equalization technology, Cycle times more than 2000 times
- Smart remote control, With UVA(unmanned aerial vehicle) remote control,remote control long distance, bring high corrosion resistance,Four lighting modes can be set
- LED chip max can reach 220LM/W, more than double the average brightness of an ordinary LED light source,140 degree view angle,bring same lighting results with shotor pole

## **Product Parameters:**

| ITEM NO.              | AT8901                                   |
|-----------------------|------------------------------------------|
| Solar Panel           | Monocrystal Silicon 18V/30W              |
| Battery               | Lithium battery12V 14.4AH                |
| LED color             | Bridgelux 3030 /4500-6500K/72PCS         |
| Material              | High-end aluminum alloy + outdoor        |
| Dimensions            | 57.0X57.0X23.0CM                         |
| Charge time           | >8 hours                                 |
| Work time             | 12 hours/day, support 2 rainy and cloudy |
| Mounting Height       | 3~4 M                                    |
| Weight                | 7.0 KG                                   |
| Working Temperature   | <b>-25</b> ℃ <b>-</b> +65℃               |
| Installation Diameter | Φ70-75mm (suggest)                       |
| Warranty              | 2 Years                                  |