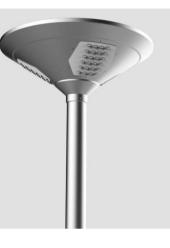

## 15 Watt Integrated Solar Street Light (AT8901)

How's the light working?

## Product Advantage:

- Professional design team develop, put solar panel, led chip, controller, battery, human induction in one box.
- Intelligent charge and discharge management, Charge-discharge dual protection and intelligent equalization technology, Cycle times more than 2000 times
- Smart remote control, With UVA(unmanned aerial vehicle) remote control,remote control long distance, bring high corrosion resistance,Four lighting modes can be set
- LED chip max can reach 220LM/W, more than double the average brightness of an ordinary LED light source,140 degree view angle,bring same lighting results with shotor pole