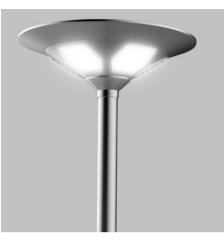

## 15 Watt Integrated Solar Street Light (AT8901)

How's the light working?

## Product Advantage:

- Professional design team develop, put solar panel, led chip, controller, battery, human induction in one box.
- Intelligent charge and discharge management, Charge-discharge dual protection and intelligent equalization technology, Cycle times more than 2000 times
- Smart remote control, With UVA(unmanned aerial vehicle) remote control,remote control long distance, bring high corrosion resistance,Four lighting modes can be set
- LED chip max can reach 220LM/W, more than double the average brightness of an ordinary LED light source,140 degree view angle,bring same lighting results with shotor pole