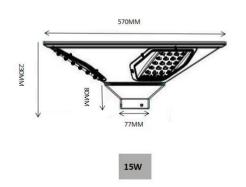

## 15 Watt Integrated Solar Street Light (AT8901)

How's the light working?

## **Product Parameters:**

| ITEM NO.              | AT8901                                   |
|-----------------------|------------------------------------------|
| Solar Panel           | Monocrystal Silicon 18V/30W              |
| Battery               | Lithium battery12V 14.4AH                |
| LED color             | Bridgelux 3030 /4500-6500K/72PCS         |
| Material              | High-end aluminum alloy + outdoor        |
| Dimensions            | 57.0X57.0X23.0CM                         |
| Charge time           | >8 hours                                 |
| Work time             | 12 hours/day, support 2 rainy and cloudy |
| Mounting Height       | 3~4 M                                    |
| Weight                | 7.0 KG                                   |
| Working Temperature   | <b>-25</b> ℃ <b>-</b> +65℃               |
| Installation Diameter | Φ70-75mm (suggest)                       |
| Warranty              | 2 Years                                  |